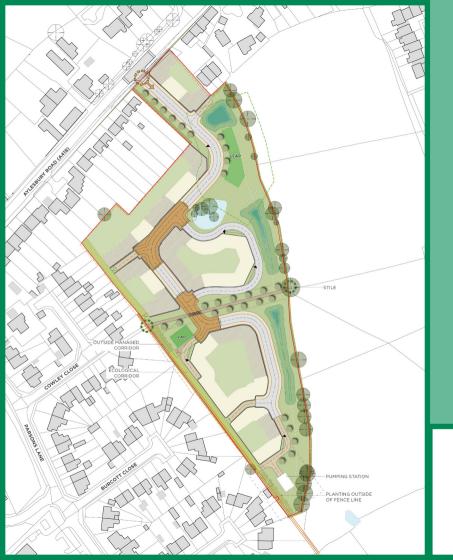

## PROPOSED DEVELOPMENT OF 50 AFFORDABLE HOMES ON LAND SOUTH OF AYLESBURY ROAD

Join us for an online presentation on

Thursday 9 May 2024, 6pm - 7pm

This event is your opportunity to find out about these proposals for new affordable homes and ask questions to the project team.

To register interest and to receive an online link please email:

info@aylesburyroadconsultation.com

Obsidian Strategic is proposing a sensitive development of approximately 50 affordable homes on the land south of Aylesbury Road, Bierton.

There is a recognised under-supply of affordable housing within the Aylesbury area of Buckinghamshire.

This attractive proposal will offer much-needed affordable homes in a mix of sizes, from 1 bedroom to 4 bedrooms, all set in a well-landscaped environment.